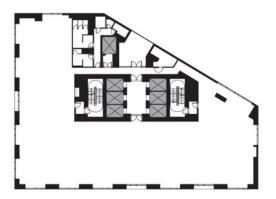

#### **Building information**

| Building status      | Existing     |
|----------------------|--------------|
| Year of construction | 2018         |
| Parking ratio        | 1 / 100 sq m |
| Total building area  | 17 941 sq m  |

#### **Commercial terms**

| Office space*      | after login * |
|--------------------|---------------|
| Parking            | after login * |
| Service charge*    | after login * |
| Minimum lease term | after login * |
| Availability       | after login * |

\* Asking terms for m<sup>2</sup>/month

#### Location



#### Available space

Building completely leased



# office**finder.ro**

## Typical floor plan



### **Public transport**

Metro: M1, M2, M3

Bus: 116, 117, 312, 313, 323, 605, 385

Tram: 14, 40, 55, 16