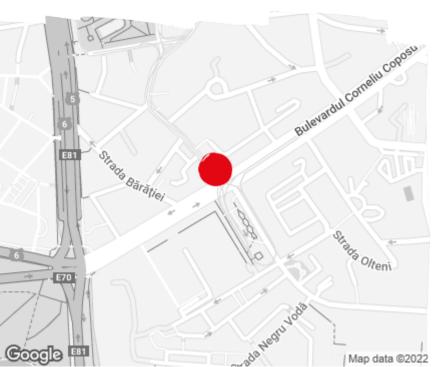

#### Location

### **Public transport**

Metro: M1, M2, M3

Bus: 116, 117, 312, 313, 323, 605, 385

Tram: 14, 40, 55, 16